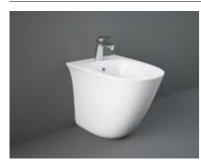

### RAK-Sensation with RAK-ProTek

Wash Basin

**55 CM** SENFS55019WHA

**60 CM** SENWB60019WHA

**62 CM** SENWC11469WHA SENWT18009WHA

Bidet

Comfort Height 42 CM Hidden Fixations

 Image: Second second

Comfort Height 42 CM Hidden Fixations

52 CM SENWC13469WHA

Comfort Height 42 CM Hidden Fixations

SEAT & COVER FOR WC

**52 CM** SENBD21019WHA Hidden Fixations