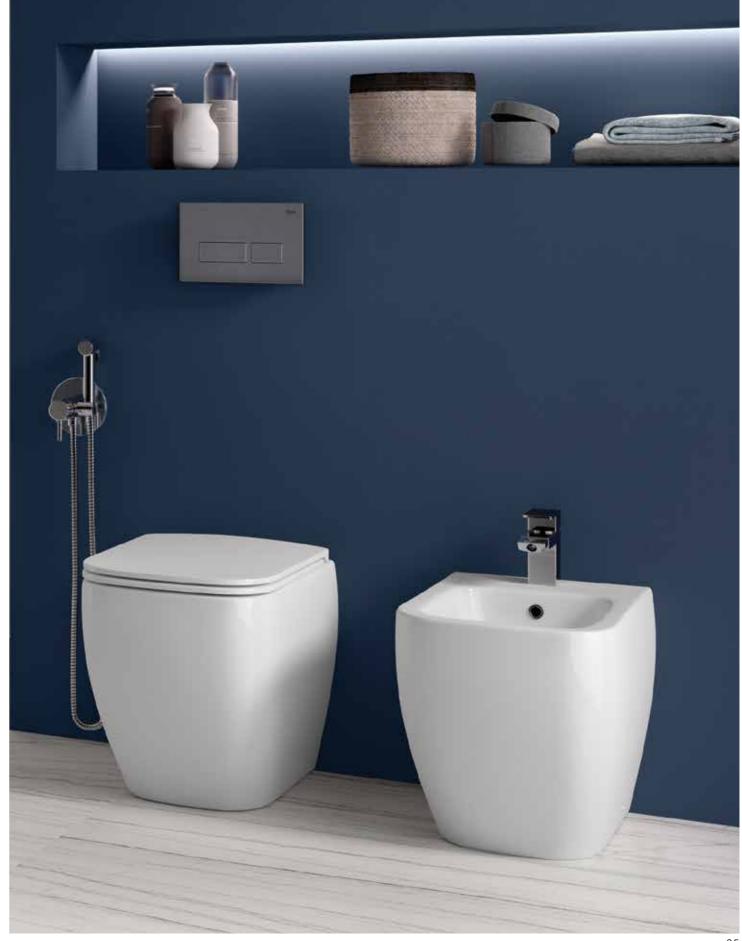

#### **TOUCHLESS FLUSHING**

RAK-Sanit is a complete solution that includes toilet, bidet, washbasins, seat & cover, and rinsing systems. Each solution is capable of reducing bacterial contamination, helping to design safer bathroom environments, both for residential projects and for public areas such as hotels, restaurants, public & private offices,

## The new standard of hygiene

RAK-Sanit solutions for your bathroom are produced with RAK-ProTeK, the innovative ceramic glaze developed to protect wash basins, toilets and urinals, to make them more hygienic and easier to clean. RAK-ProTeK, which is baked into the ceramic during firing, results to a smoother surface, unlike standard ceramic with irregular surface.

#### An innovative protection against bacteria

The silver ions contained in this revolutionary glaze, kill 99.9% of bacteria in 24 hours and prevent the bacterial growth, in comparison to conventional ceramic glazing. RAK-ProTeK glaze has been tested by Artest laboratory from the Italian Ceramic district in Modena.