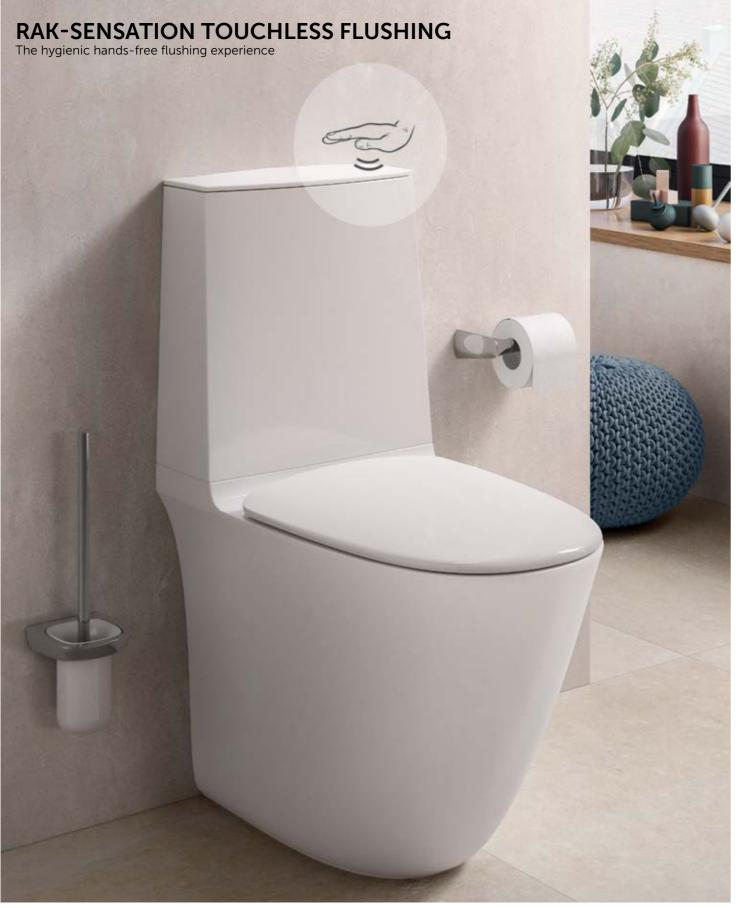

# TOUCHLESS FLUSHING

RAK

#### More Easy And Hygienic

Enjoy the same hands free, germ free experience of commercial restrooms. With the new Touchless Flushing System, this same ease of use and minimal spreading of germs has finally expanded to the home use toilets. A sensor module mounts underneath the toilet's cistern lid and runs on four AA batteries. It utilizes emerging sensing technology, which projects an electromagnetic field that is both extremely accurate and reliable. This type of sensor detects the user in the projected field and initiates the dual flush: 6 Liters keeping the hand above the spot, or 3 Liters waving the hand.

#### **DUAL FLUSHING:**

Still hand above the indicated spot for full flush.

Waving hand above the indicated spot for half flush.

#### Technical Information:

Sensor area is within 40mm~60mm from the surface of the cistern lid; effective diameter of the sensor area is within 100mm.

Battery life: around 2 years for family use, and 1 year for commercial using.