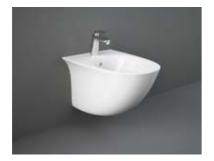

### RAK-Sensation with RAK-ProTek

Wash Basin

**55 CM** SENFS55019WHA

**60 CM** SENWB60019WHA

**62 CM** SENWC11469WHA SENWT18009WHA

Bidet

Comfort Height 42 CM Hidden Fixations

 Image: Second second

Comfort Height 42 CM Hidden Fixations

52 CM SENWC13469WHA

Comfort Height 42 CM Hidden Fixations

SEAT & COVER FOR WC

**52 CM** SENBD21019WHA Hidden Fixations