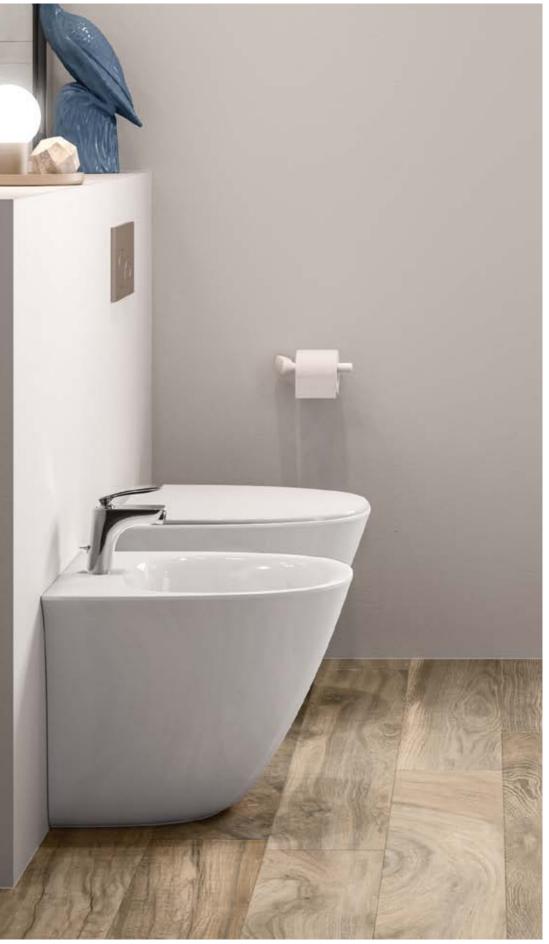

### Seat and cover with RAK-ProTeK

RAK-Sanit integrates its offer of antibacterial toilets with sanitised seats that make the toilet even safer and more protected.

The seat and cover are treated with silver ions that kill 99.9% of bacteria and prevents it from spreading. The range of RAK-Sanit seats and covers fit perfectly with each toilet included in the offer.

#### The Ultimate Rimless Technology for your bathroom

RAK Ceramics delivers the ultimate in technology for bathroom suites.

Based on similar design specifications to sanitaryware in hospitals and medical centres, RAK Ceramics Rimless water closets allows you to experience the same high standards of hygiene in your own home.