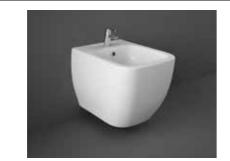

Bidet

52 CM MP189WHA

Comfort Height 42 CM Hidden Fixations

52 CM MP099WHA Hidden Fixations

RAK CERAMICS | 2020