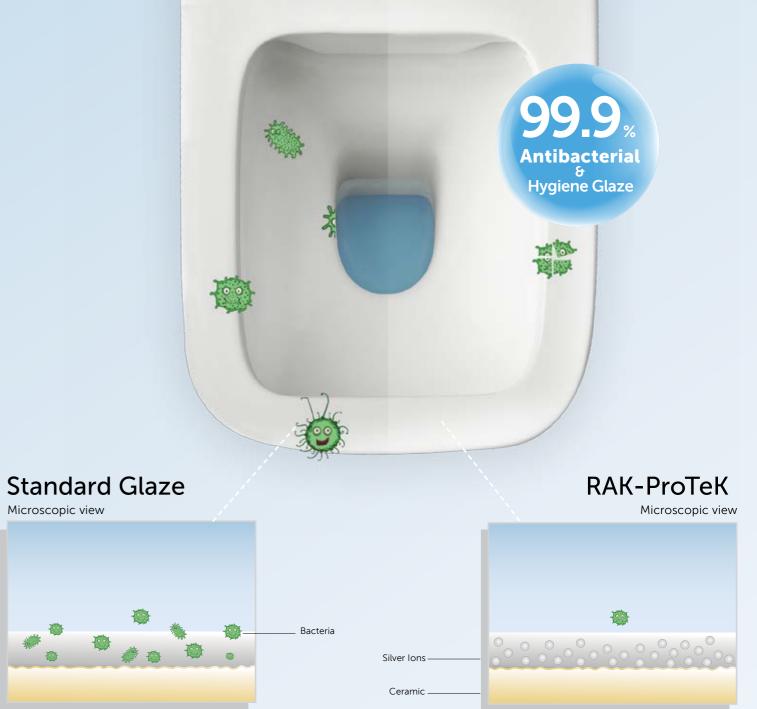

## The new standard of hygiene

RAK-Sanit solutions for your bathroom are produced with RAK-ProTeK, the innovative ceramic glaze developed to protect wash basins, toilets and urinals, to make them more hygienic and easier to clean. RAK-ProTeK, which is baked into the ceramic during firing, results to a smoother surface, unlike standard ceramic with irregular surface.

This feature allows the participles accumulating on the ceramic to easily slip away making cleaning more efficient and convenient.

| Standard Glaze   | RAK-ProTeK       |
|------------------|------------------|
| Microscopic view | Microscopic view |
| Ceramic          | Ceramic          |

#### An innovative protection against bacteria

The silver ions contained in this revolutionary glaze, kill 99.9% of bacteria in 24 hours and prevent the bacterial growth, in comparison to conventional ceramic glazing. RAK-ProTeK glaze has been tested by Artest laboratory from the Italian Ceramic district in Modena.