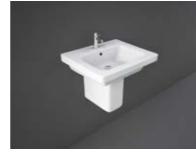

### RAK-Resort with RAK-ProTeK

Wash Basin

60 CM RST179WHA RST109WHA

Bidet

Hidden Fixations

Hidden Fixations