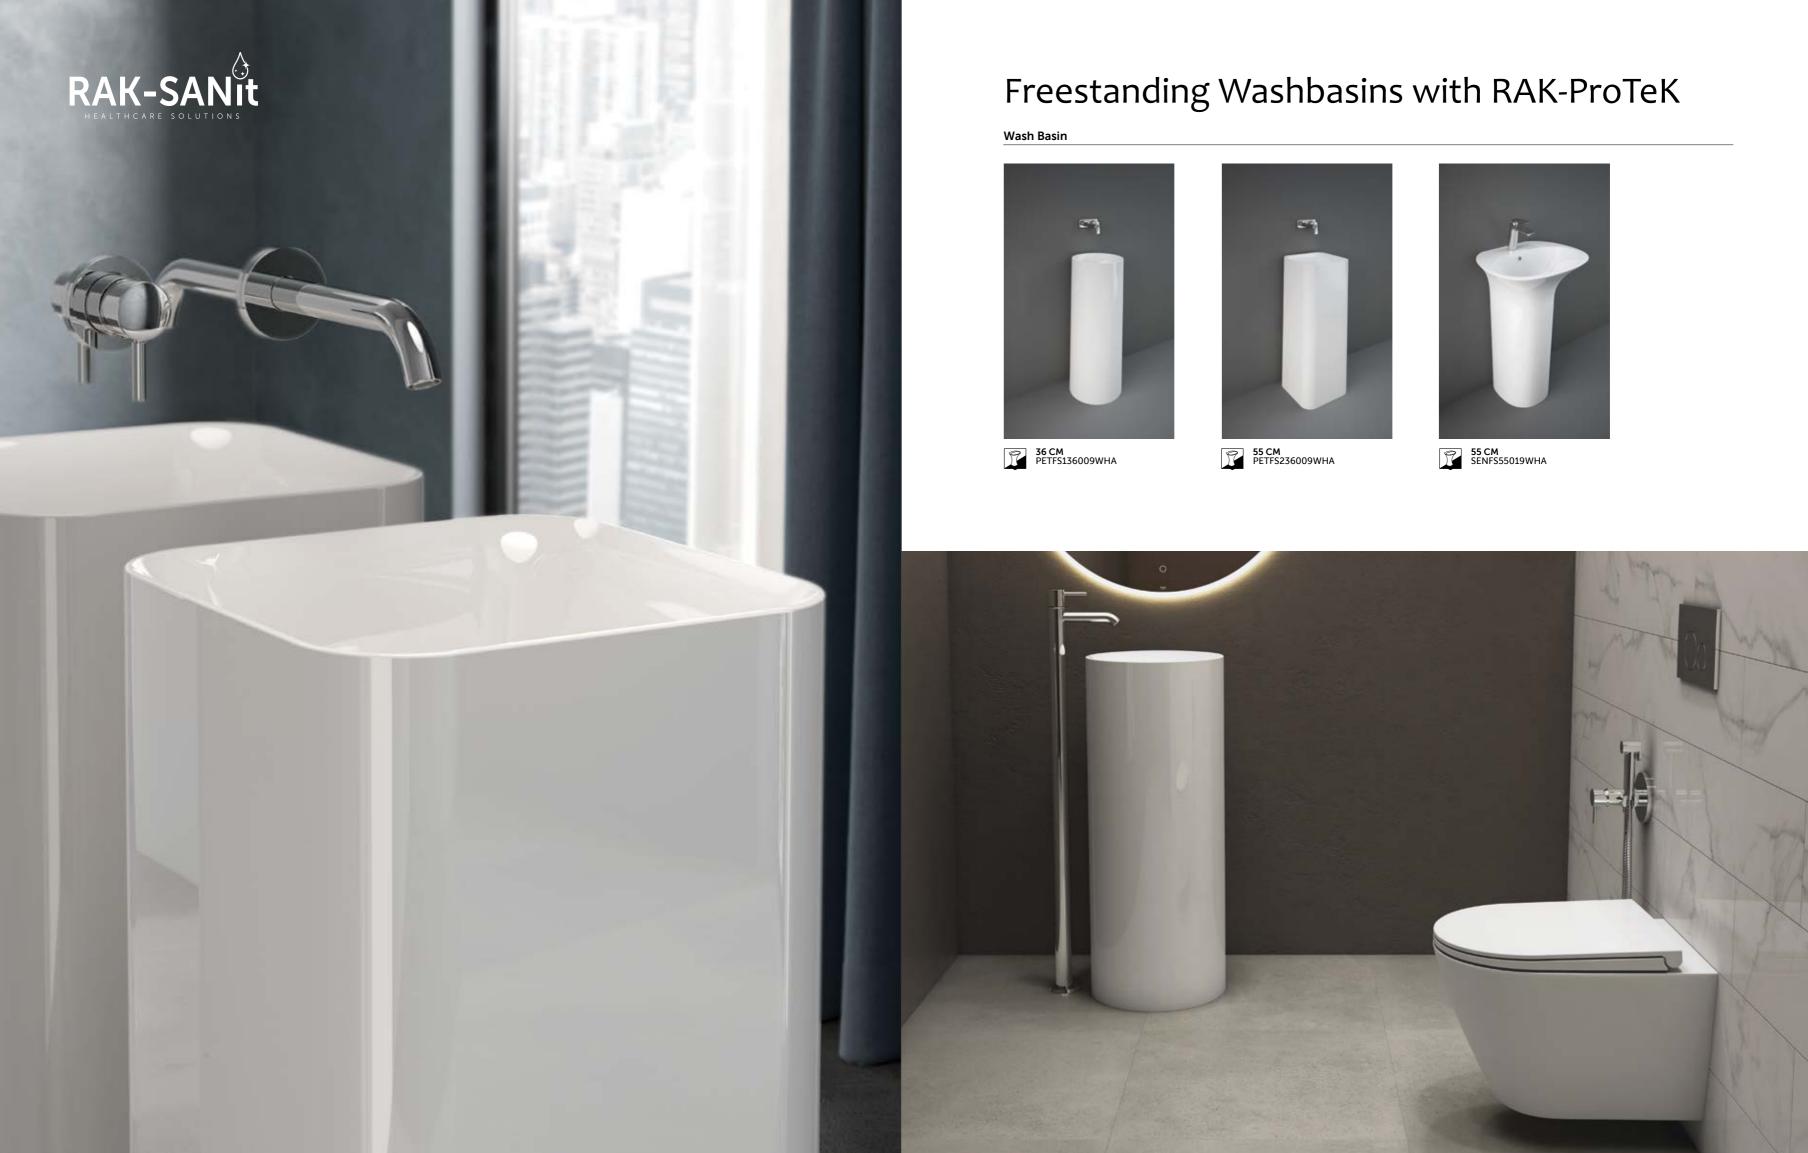

#### The Freestanding Revolution

Today, freestanding washbasins represent a new and important opportunity capable of combining design and fighting against the spread of bacteria. Going forward, this will be at the centre of a revolution in the approach to hygiene in both public and private places. Elegant in the classic bathroom area and functional if placed in the centre of large work environments or passageways.

### RAK-Sensation with RAK-ProTek

Wash Basin

**55 CM** SENFS55019WHA

**60 CM** SENWB60019WHA

**62 CM** SENWC11469WHA SENWT18009WHA

Bidet

Comfort Height 42 CM Hidden Fixations

 Image: Second second