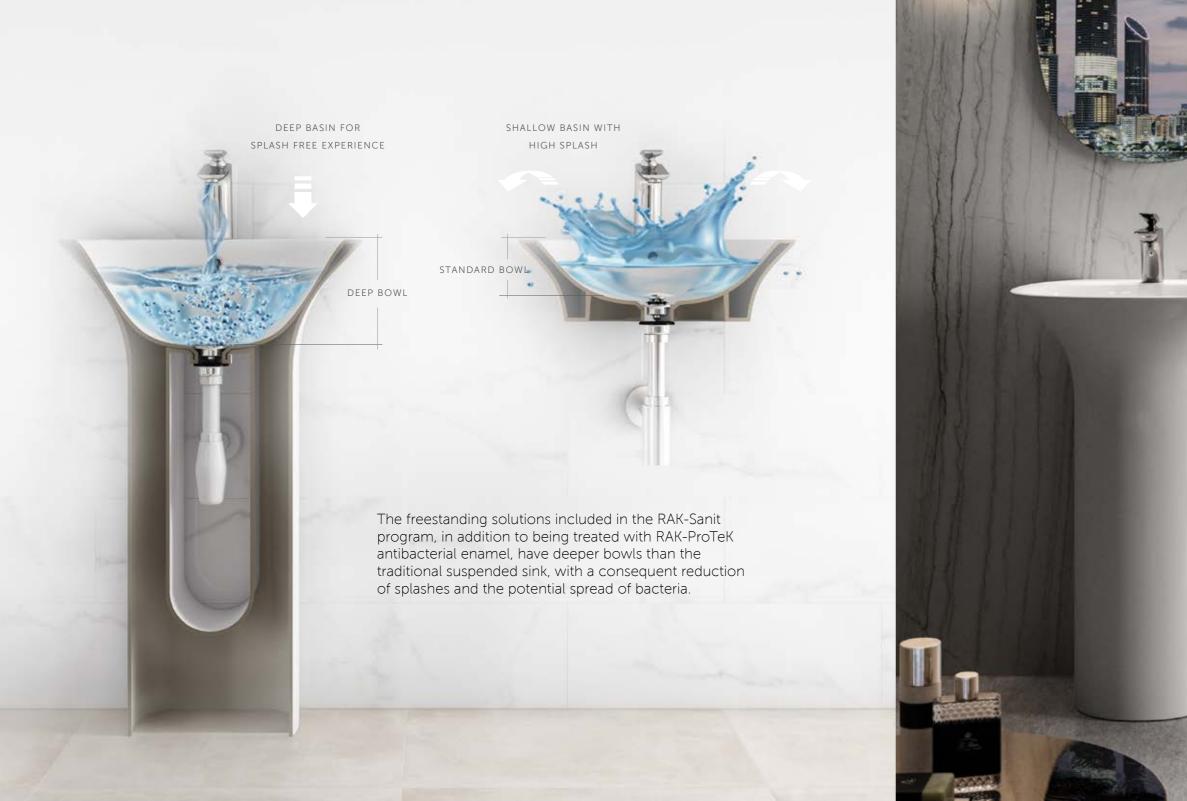

#### The Freestanding Revolution

Today, freestanding washbasins represent a new and important opportunity capable of combining design and fighting against the spread of bacteria. Going forward, this will be at the centre of a revolution in the approach to hygiene in both public and private places. Elegant in the classic bathroom area and functional if placed in the centre of large work environments or passageways.

# Specify your residential or public restroom with RAK-Sanit solutions

RAK-Sanit offers designers the opportunity to include a rich series of room health solutions in their projects, be it for residential buildings or public areas such as hotels, restaurants, offices, and bathrooms. The tile collection included in the RAK-Sanit program is added to the range of bathroom products. A complete package, able to meet recent needs in terms of protection and sanitation of environments.