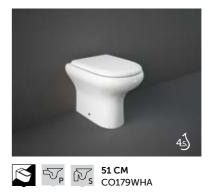

# RAK-Compact with RAK-ProTek

Wash Basin

55 CM CO08019WHA CO0401AWHA

64 CM CO039WHA CO109WHA

Back Open

SEAT & COVER FOR WC RAK-Compact Urea Wrapover with RAK-ProTeK YFG173A9WH

Bidet

51 CM CO079WHA