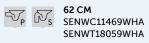

### RAK-Sensation with RAK-ProTek

Wash Basin

**55 CM** SENFS55019WHA

**60 CM** SENWB60019WHA

**62 CM** SENWC11469WHA SENWT18009WHA

Bidet

Comfort Height 42 CM Hidden Fixations

 Image: Second second