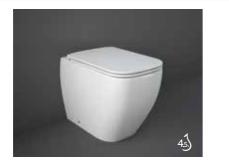

### RAK-Sensation with RAK-ProTek

Wash Basin

**55 CM** SENFS55019WHA

**60 CM** SENWB60019WHA

**62 CM** SENWC11469WHA SENWT18009WHA

Bidet

Comfort Height 42 CM Hidden Fixations

 Image: Second second

Comfort Height 42 CM Hidden Fixations

52 CM SENWC13469WHA

Comfort Height 42 CM Hidden Fixations

SEAT & COVER FOR WC

**52 CM** SENBD21019WHA Hidden Fixations