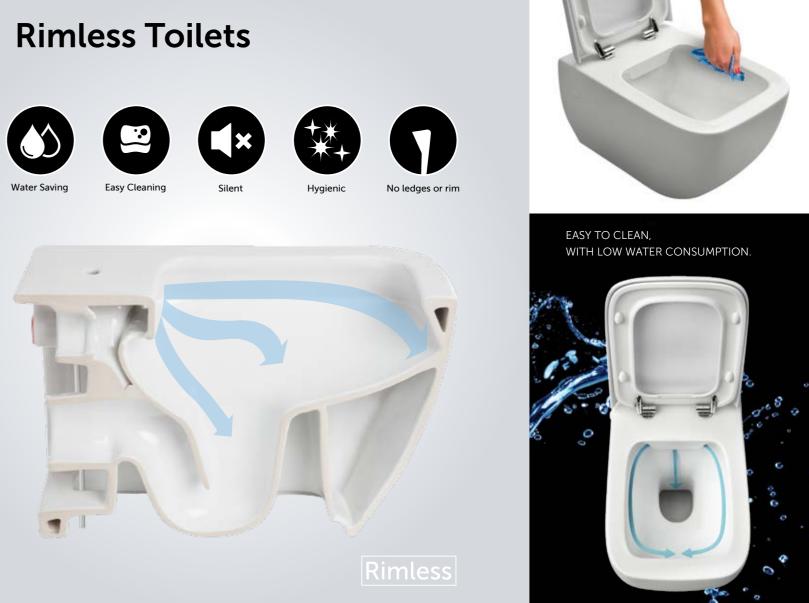

#### The Ultimate Rimless Technology for your bathroom

RAK Ceramics delivers the ultimate in technology for bathroom suites.

Based on similar design specifications to sanitaryware in hospitals and medical centres, RAK Ceramics Rimless water closets allows you to experience the same high standards of hygiene in your own home.

RAK Ceramics continues to set new standards of hygiene and water efficiency in the sanitaryware industry, with uniquely engineered water flushing systems that effectively remove waste, helping to keep bathrooms fresh and hygienic.