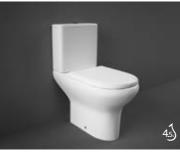

# RAK-Compact with RAK-ProTek

Wash Basin

55 CM CO08019WHA CO0401AWHA

64 CM CO039WHA CO109WHA

Back Open

SEAT & COVER FOR WC RAK-Compact Urea Wrapover with RAK-ProTeK YFG173A9WH

Bidet

51 CM CO079WHA