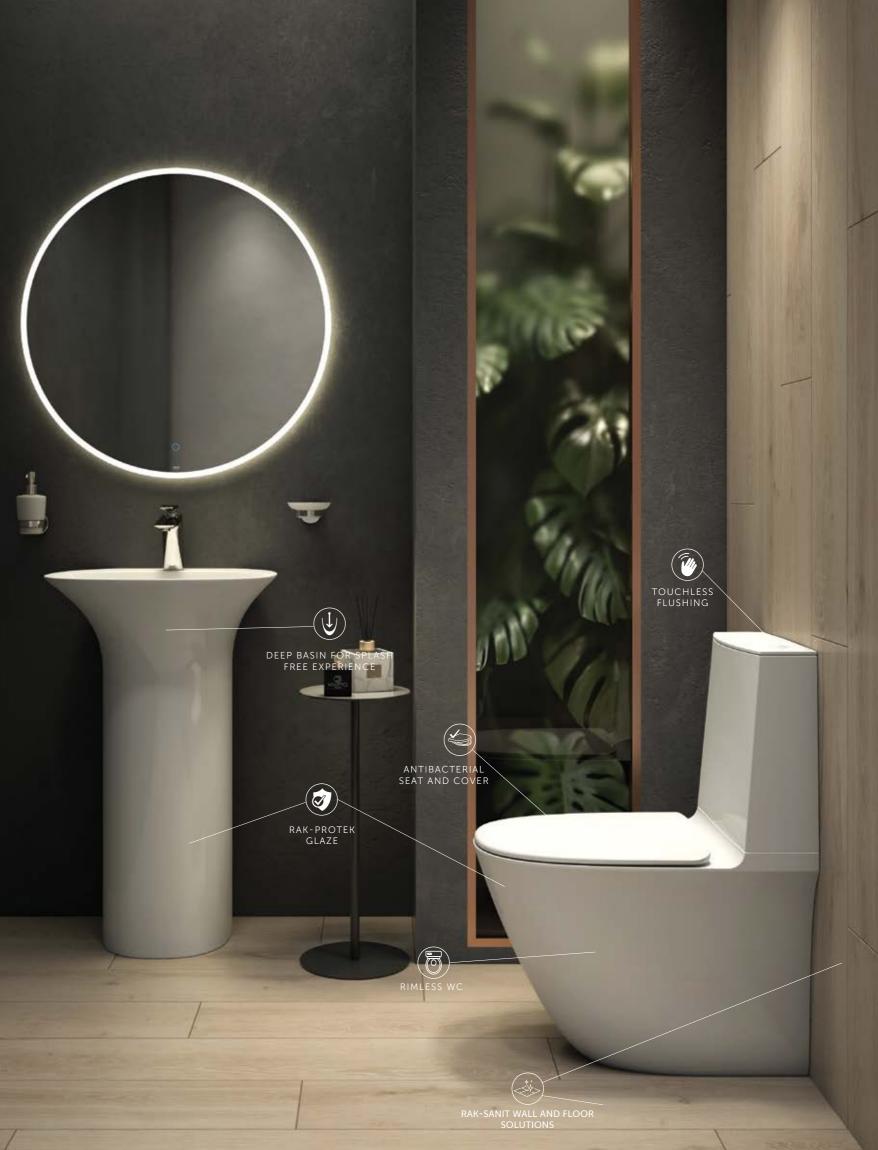

#### **TOUCHLESS FLUSHING**

RAK-Sanit is a complete solution that includes toilet, bidet, washbasins, seat & cover, and rinsing systems. Each solution is capable of reducing bacterial contamination, helping to design safer bathroom environments, both for residential projects and for public areas such as hotels, restaurants, public & private offices,

## The new standard of hygiene

RAK-Sanit solutions for your bathroom are produced with RAK-ProTeK, the innovative ceramic glaze developed to protect wash basins, toilets and urinals, to make them more hygienic and easier to clean. RAK-ProTeK, which is baked into the ceramic during firing, results to a smoother surface, unlike standard ceramic with irregular surface.

#### An innovative protection against bacteria

The silver ions contained in this revolutionary glaze, kill 99.9% of bacteria in 24 hours and prevent the bacterial growth, in comparison to conventional ceramic glazing. RAK-ProTeK glaze has been tested by Artest laboratory from the Italian Ceramic district in Modena.

### Seat and cover with RAK-ProTeK

RAK-Sanit integrates its offer of antibacterial toilets with sanitised seats that make the toilet even safer and more protected.

The seat and cover are treated with silver ions that kill 99.9% of bacteria and prevents it from spreading. The range of RAK-Sanit seats and covers fit perfectly with each toilet included in the offer.

#### The Ultimate Rimless Technology for your bathroom

RAK Ceramics delivers the ultimate in technology for bathroom suites.

Based on similar design specifications to sanitaryware in hospitals and medical centres, RAK Ceramics Rimless water closets allows you to experience the same high standards of hygiene in your own home.

#### The Freestanding Revolution

Today, freestanding washbasins represent a new and important opportunity capable of combining design and fighting against the spread of bacteria. Going forward, this will be at the centre of a revolution in the approach to hygiene in both public and private places. Elegant in the classic bathroom area and functional if placed in the centre of large work environments or passageways.