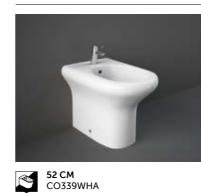

# RAK-Compact with RAK-ProTek

Wash Basin

55 CM CO08019WHA CO0401AWHA

64 CM CO039WHA CO109WHA

Back Open

SEAT & COVER FOR WC RAK-Compact Urea Wrapover with RAK-ProTeK YFG173A9WH

Bidet

51 CM CO079WHA