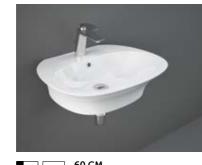

### RAK-Sensation with RAK-ProTek

Wash Basin

**55 CM** SENFS55019WHA

**60 CM** SENWB60019WHA

**62 CM** SENWC11469WHA SENWT18009WHA

Bidet

Comfort Height 42 CM Hidden Fixations

 Image: Second second