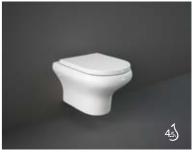

### RAK-Series 600 with RAK-ProTek

Wash Basin

WC

50 CM 55169WHA

Back Open

SEAT & COVER FOR WC

RAK-Series 600 Urea Wrapover with RAK-ProTeK

RAK CERAMICS | 2020